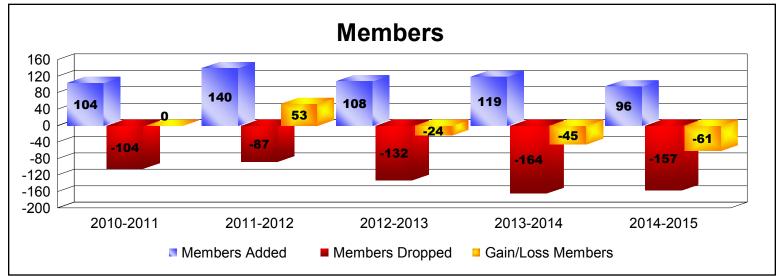

District O 3 As of June 2015 Cumulative

| Year      | New<br>Clubs | Dropped<br>Clubs | Gain/<br>Loss<br>Clubs | New<br>Members | Charter<br>Members | Reinstate<br>Members | Transfer<br>Members | Total<br>Member<br>Added | Total<br>Members<br>Dropped | Gain/<br>Loss<br>Members |
|-----------|--------------|------------------|------------------------|----------------|--------------------|----------------------|---------------------|--------------------------|-----------------------------|--------------------------|
| 2010-2011 | 1            | -2               | -1                     | 79             | 23                 | 0                    | 2                   | 104                      | -104                        | 0                        |
| 2011-2012 | 1            | -1               | 0                      | 101            | 33                 | 4                    | 2                   | 140                      | -87                         | 53                       |
| 2012-2013 | 1            | -2               | -1                     | 75             | 24                 | 3                    | 6                   | 108                      | -132                        | -24                      |
| 2013-2014 | 0            | 0                | 0                      | 102            | 3                  | 5                    | 9                   | 119                      | -164                        | -45                      |
| 2014-2015 | 0            | -2               | -2                     | 82             | 1                  | 8                    | 5                   | 96                       | -157                        | -61                      |
| Average   | 1            | -1               | -1                     | 88             | 17                 | 4                    | 5                   | 113                      | -129                        | -15                      |