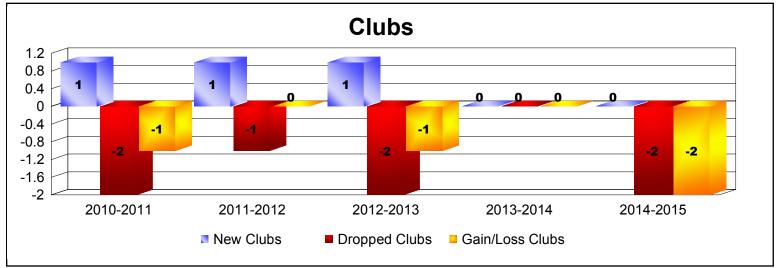

District O 3 As of June 2015 Cumulative

| Year      | New<br>Clubs | Dropped<br>Clubs | Gain/<br>Loss<br>Clubs | New<br>Members | Charter<br>Members | Reinstate<br>Members | Transfer<br>Members | Total<br>Member<br>Added | Total<br>Members<br>Dropped | Gain/<br>Loss<br>Members |
|-----------|--------------|------------------|------------------------|----------------|--------------------|----------------------|---------------------|--------------------------|-----------------------------|--------------------------|
| 2010-2011 | 1            | -2               | -1                     | 79             | 23                 | 0                    | 2                   | 104                      | -104                        | 0                        |
| 2011-2012 | 1            | -1               | 0                      | 101            | 33                 | 4                    | 2                   | 140                      | -87                         | 53                       |
| 2012-2013 | 1            | -2               | -1                     | 75             | 24                 | 3                    | 6                   | 108                      | -132                        | -24                      |
| 2013-2014 | 0            | 0                | 0                      | 102            | 3                  | 5                    | 9                   | 119                      | -164                        | -45                      |
| 2014-2015 | 0            | -2               | -2                     | 82             | 1                  | 8                    | 5                   | 96                       | -157                        | -61                      |
| Average   | 1            | -1               | -1                     | 88             | 17                 | 4                    | 5                   | 113                      | -129                        | -15                      |